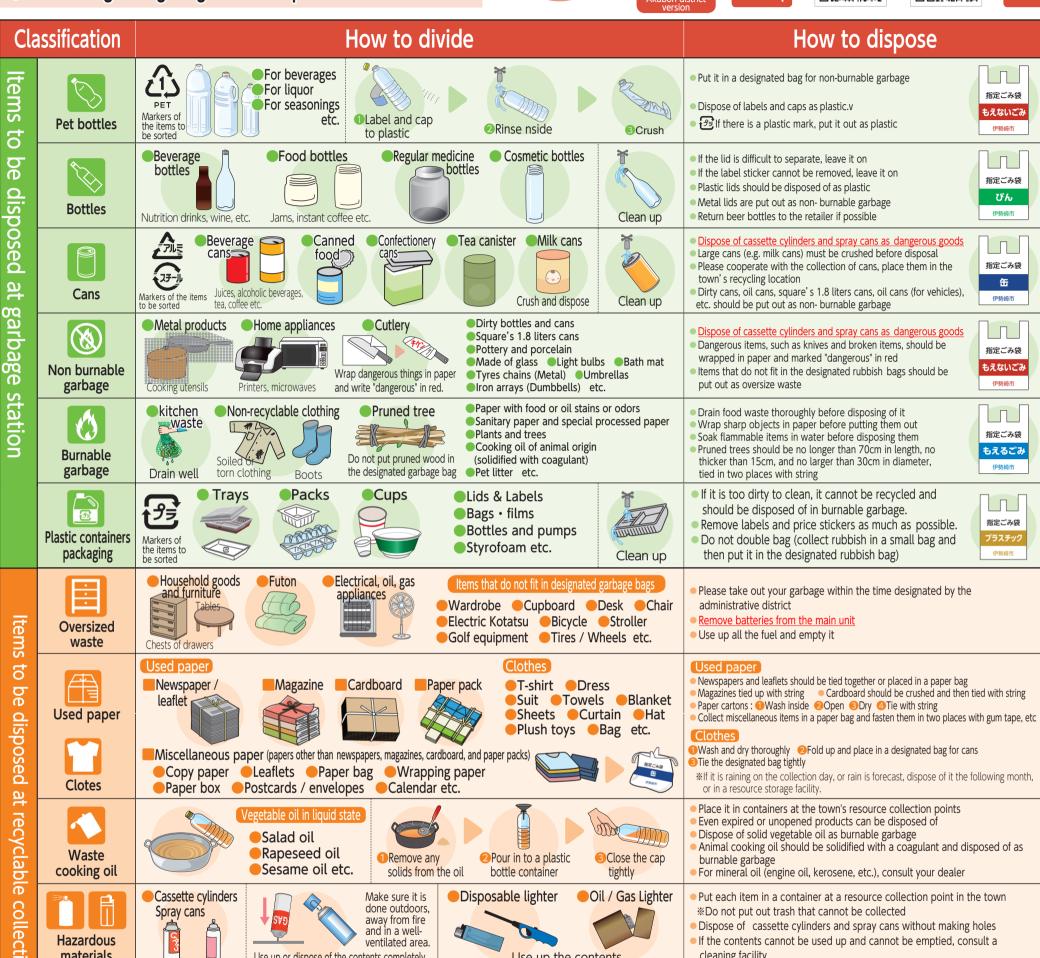

### **5** Principles of rubbish disposal rules

- 1 By the sorting method!! 2 Using city designated garbage bag!!
- On the collection day!! Until 8:30 am!!
- 6 At the designated garbage collection point in the town!