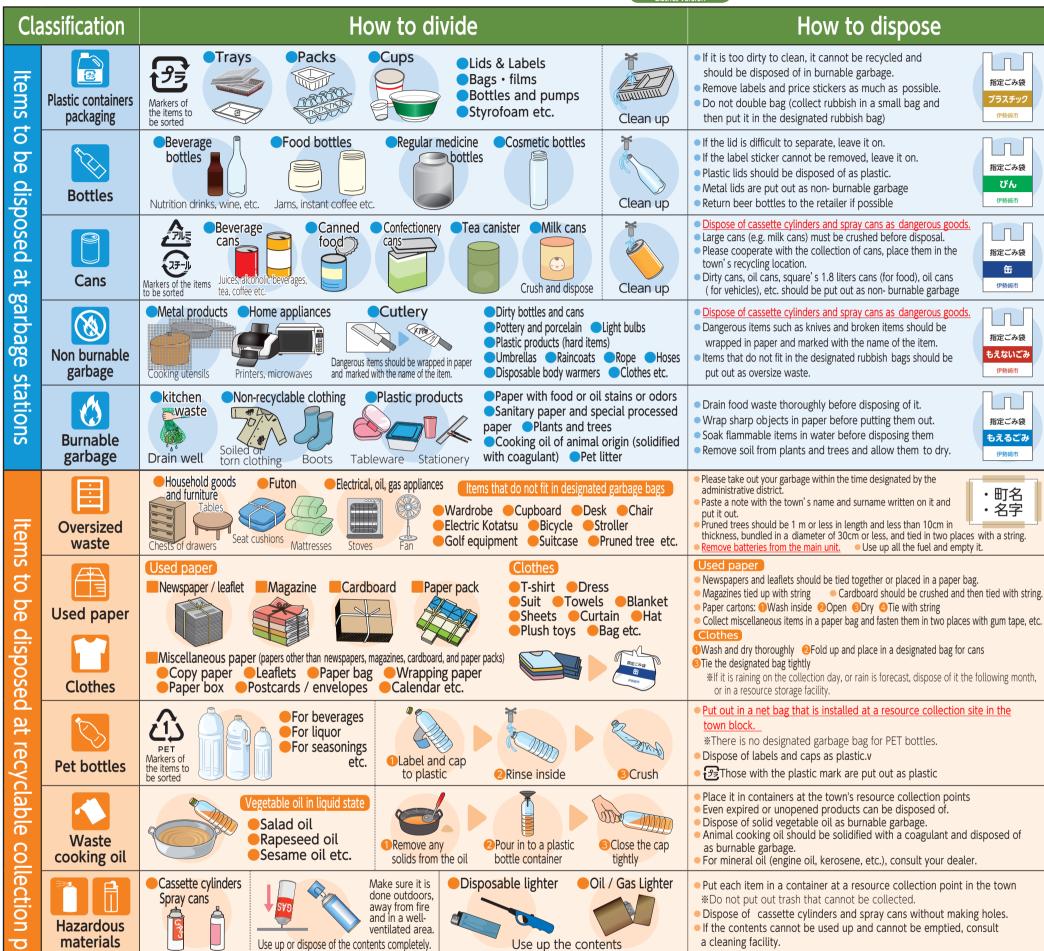

## Saved Now to separate and dispose of household resources and garbage

## 5 Principles of rubbish disposal rules

- By the sorting method!! Using city designated garbage bag!!
- 3 On the collection day!! 4 Until 8:30 am!!
- 3 At the designated garbage collection point in the town!