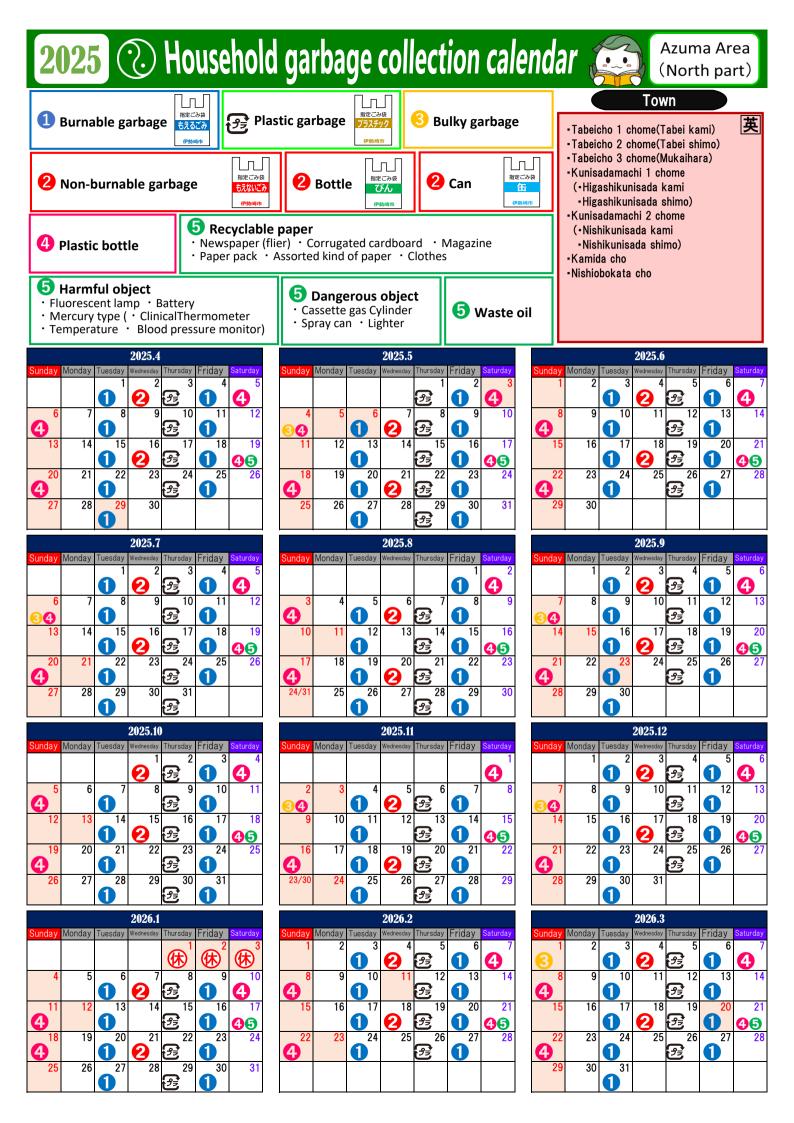

## 5 Principles of rubbish disposal rules

- By the sorting method!! Using city designated garbage bag!!
- 3 On the collection day!! 4 Until 8:30 am!!
- 3 At the designated garbage collection point in the town!