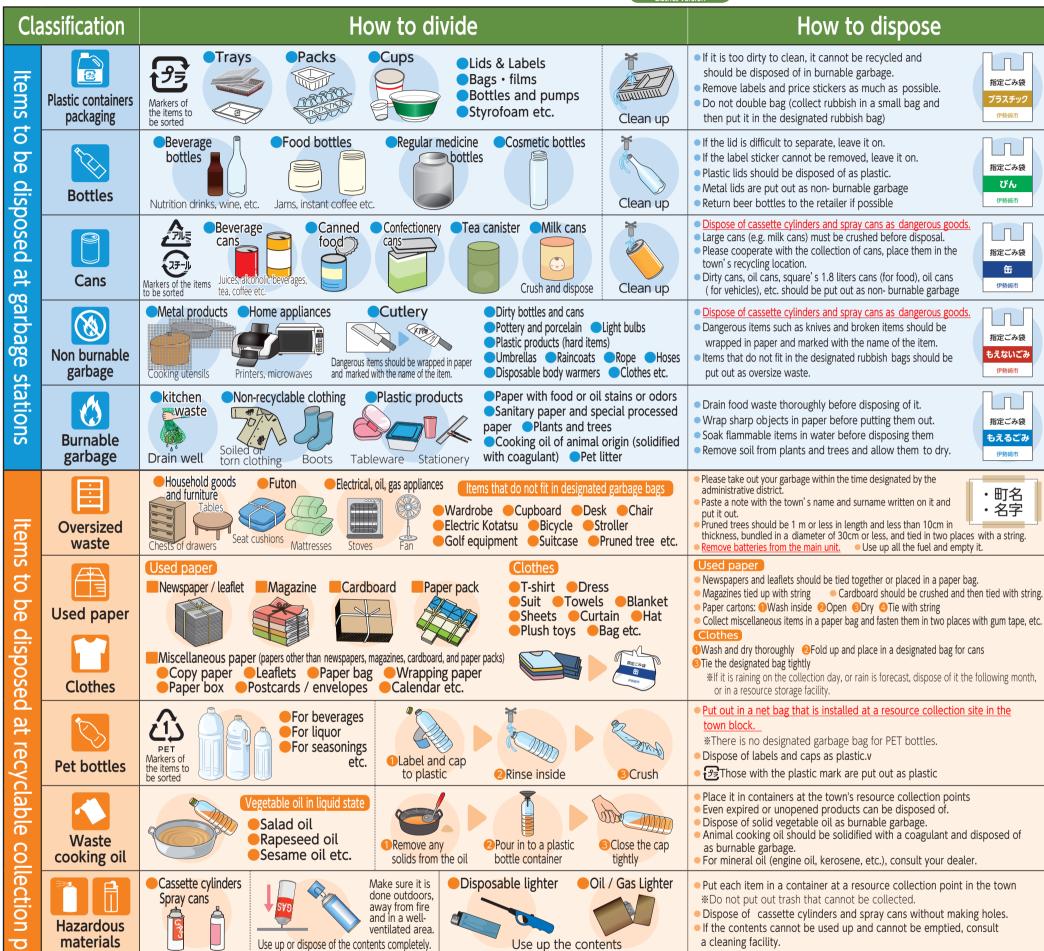

## Saved Now to separate and dispose of household resources and garbage





## 5 Principles of rubbish disposal rules

- By the sorting method!! Using city designated garbage bag!!
- 3 On the collection day!! 4 Until 8:30 am!!
- 3 At the designated garbage collection point in the town!

















Contact

information

Harmful

substances



Mercury type

Blood pressure monitor)

(Clinical Thermometer • Temperature •

Dry cell

batteries

Lithium primary (with symbols of lithium

BR, ER)

ems to be brought into the cleaning facility (charged

\* Do not put out trash that cannot be collected.

Button battery (with SR, PR, LR symbols) Use of cooperating shops of the battery industry

Small rechargeable battery Dispose of it in special collection boxes in some public facilities

Take boxes and bags and sort them properly.

Large primary garbage (moving, general cleaning) Mattress, sofa

(with spring or magnet) Tatami mats (up to 16 sheets)

Massage chair etc.

## Items that require prior confirmation

- Mortar(made of wood or stone)
- Lime Oil heater
- Tiles Wire rope etc.

Garbage