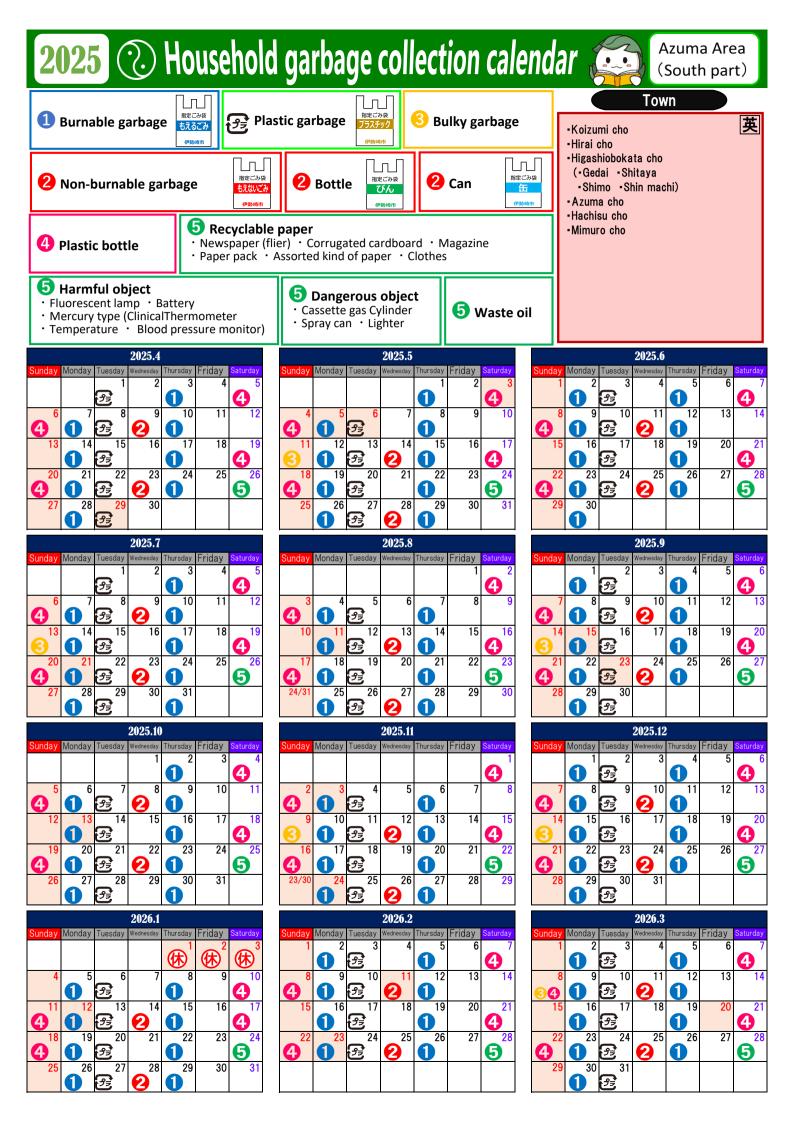

## Saved Now to separate and dispose of household resources and garbage

## 5 Principles of rubbish disposal rules

- By the sorting method!! Using city designated garbage bag!!
- 3 On the collection day!! 4 Until 8:30 am!!
- 3 At the designated garbage collection point in the town!