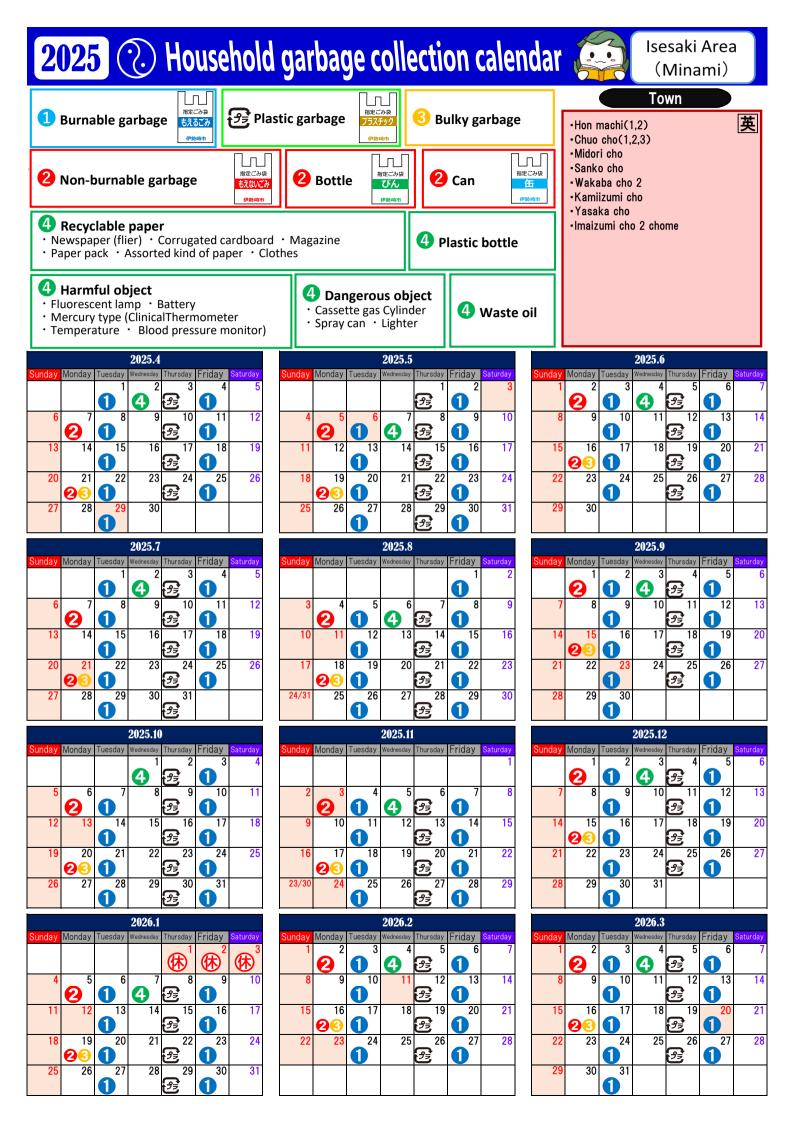

## **5** Principles of rubbish disposal rules

**1** By the sorting method!! **2** Using city designated garbage bag!!

- S On the collection day!! 4 Until 8:30 am!!
- **6** At the designated garbage collection point in the town!