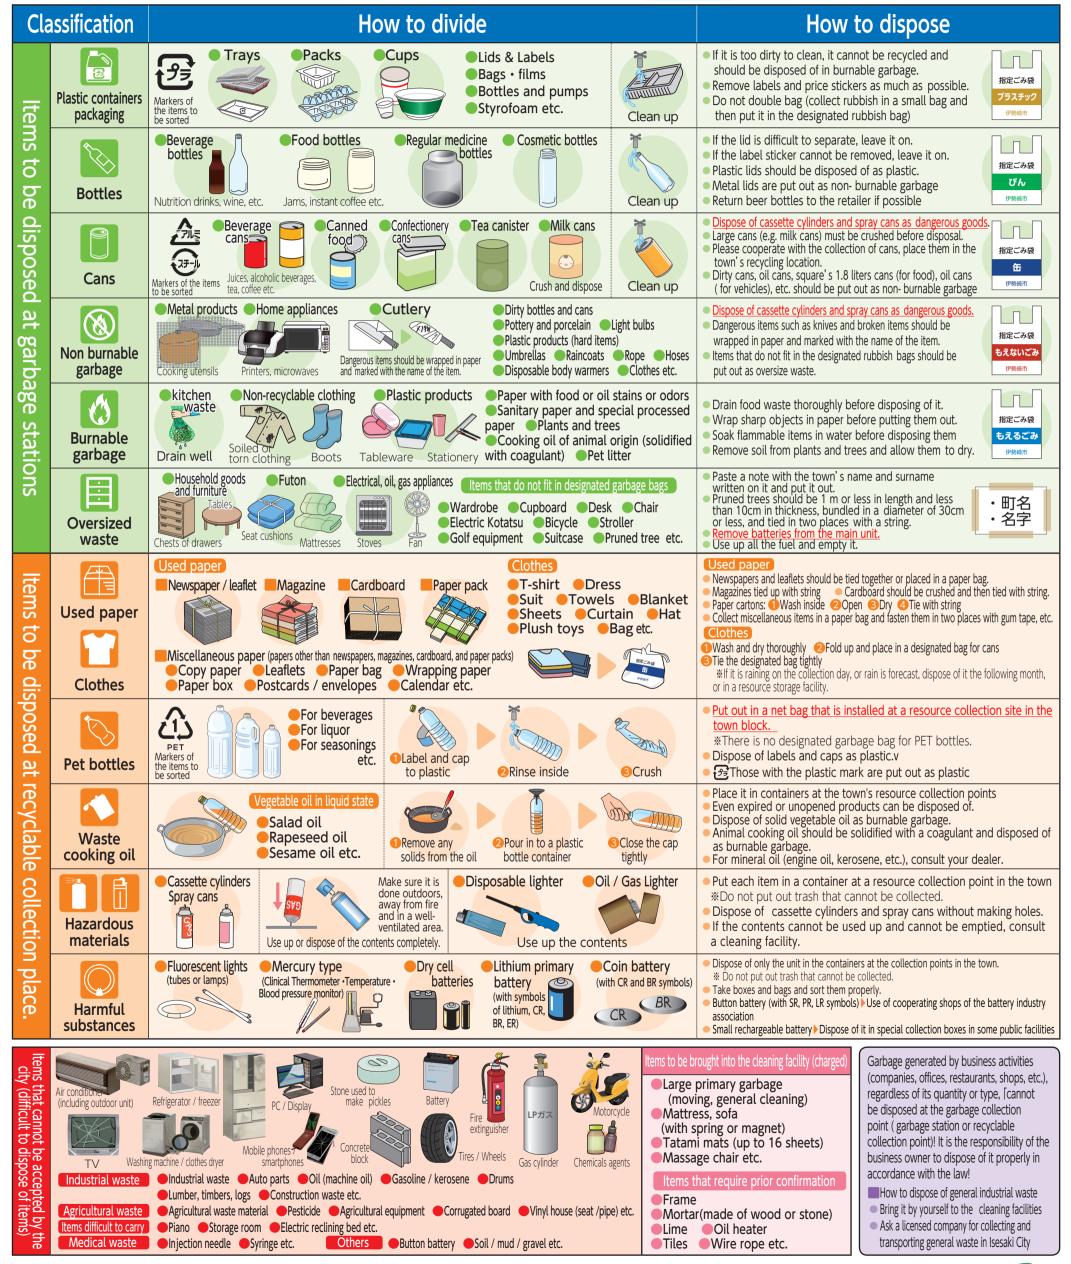

## Saved • How to separate and dispose of household resources and garbage version

Useful

items for

sorting

Decided

[Garbage] when mixed [Recyclable] when separated

伊勢崎市ごみの分け方出し方

**R**70

Search

Isesaki

[san a∽ru(3R)]

separatior

App Store