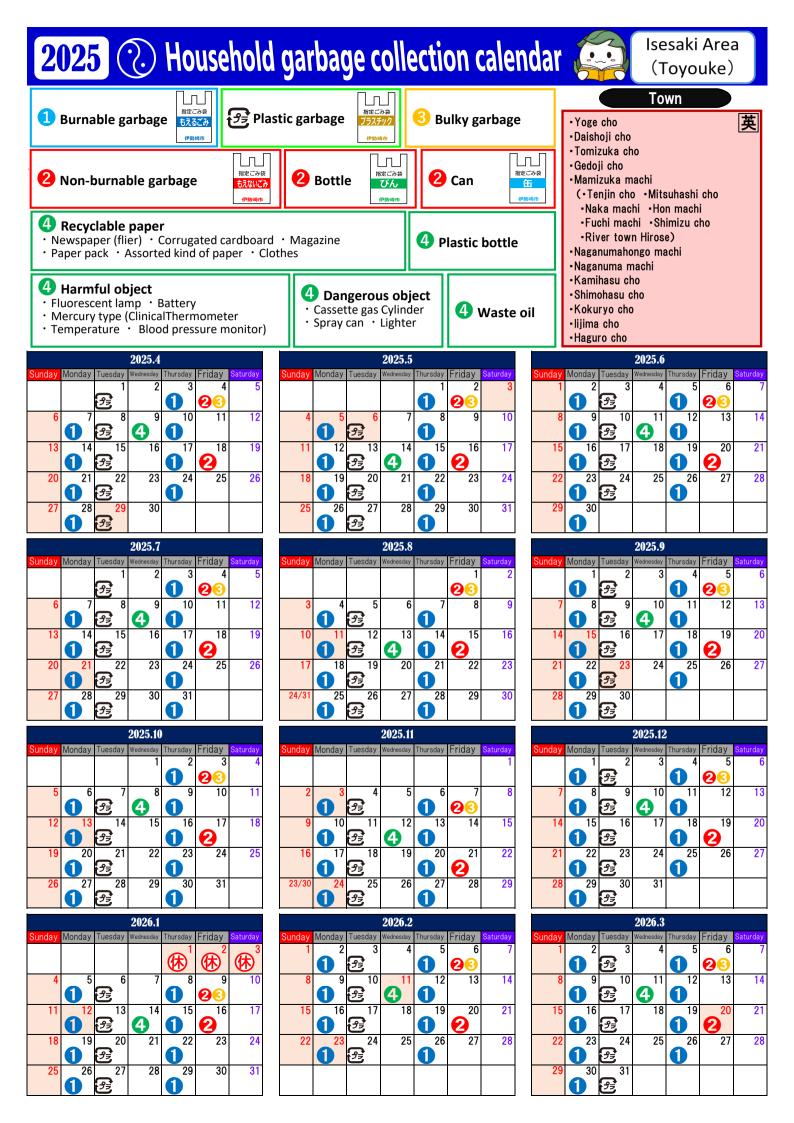

## **5** Principles of rubbish disposal rules

**1** By the sorting method!! **2** Using city designated garbage bag!!

- S On the collection day!! 4 Until 8:30 am!!
- **6** At the designated garbage collection point in the town!