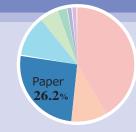

85% of the entire garbage in Isesaki is burnable garbage.

When dividing the garbage into percentages, about 40% of it is from the kitchen. (Refer to the graph written right.) Followed by paper, plastic, wood · bamboo · straw, clothes. All of these are rich in resources.