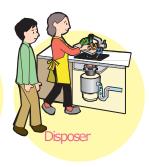

#### Precautions of setting up a disposer

 $\bigcirc$  If you want to place a disposer, your area must have a water treatment system or a wastewater treatment tank.

OAbout setting up the disposer, please file an application form to the Sewerageworks Management Division (Gesuidou Kanrika) in advance.

You need to go through an inspection for completion of construction. Please make an appointment to the designated contractor.

If you have any questions, please ask the Sewerageworks Management Division (Gesuidou Kanrika) (TEL:0270-27-2776) .