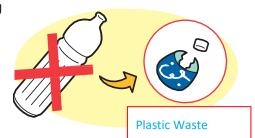

## A Common Mistake of Sorting Plastic —Part 1

Sometimes PET bottles are put in the plastic garbage bag incorrectly. PET bottles are created from single material and they will be reuse in various items such as films, labels, containers, packing bands, neck-ties or working clothes.

## A Common Mistake of Sorting Plastic —Part 2

Videotapes · CDs

Γoys which are made from plastic

(Plastic models)

Planters

Stationary made from plastic Ball-point-pens • Binders

Plastic hangers

Sorting plastic garbage is based on the "Containers and Packaging Recycling Law". As according to its name, collected items are container and packaging. This law was originally made for suppressing the pollution for containers or packaging.

Therefore, those items written above cannot be disposed as plastic garbage.