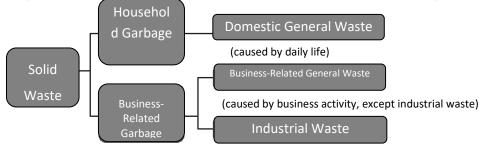

## Classification of the Waste

Waste is classified into two categories. One is domestic general waste and the other is business-related waste (such as restaurant, store, company, hospital, or pharmacy waste). Business-related waste is classified into business-related general waste or industrial waste. Isesaki city cannot dispose of industrial waste.