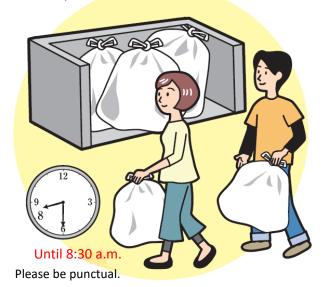

## Follow the Rules for Garbage Disposal

Use designated garbage bags and separate properly.

Please take out the garbage before 8:30 a.m. on collection day at the designated place.

\*\*Garbage from stores, restaurants, or offices cannot acceptable at the <code>aarbage</code> station.

※If you want to know the collection day, please refer to the "Garbage Calender" issued on March every year.

If you do not know the location of the "Gomi Station", please ask your neighbor, neighborhood association, or the environmental educator.