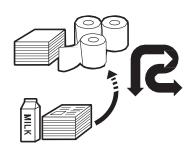

### What is Resource Collection in the Neighborhood (Shigen Kaisyu)?

Each ward collects resources once a month.

Please sort them and bring them to the designated place. Isesaki city will subsidize 8 yen/kg to promote recycling resource in the neighborhood.

\*About the day and place of collection, please ask the environmental educator in your area.

Collected Items

● Newspaper ● Magazine ● Cardboard ● Miscellaneous paper ● Carton ● Clothes ● Plastic bottle (Excep

## Recycling Project in Isesaki

Resources which you have sorted are carried to Seiso Recycle Center 21 or private facility.

Garbage Truck

Collected resources are treated adequately and can be made again to a new product.