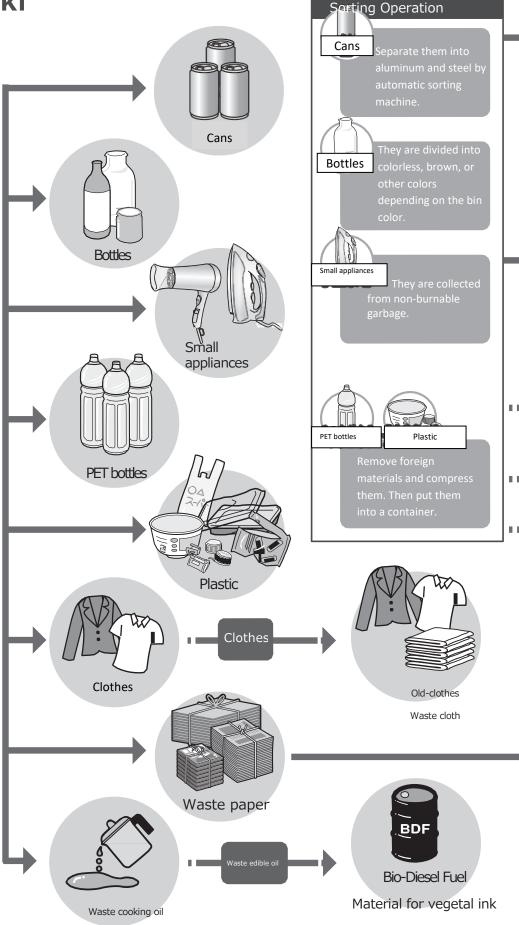

### What is Resource Collection in the Neighborhood (Shigen Kaisyu)?

Each ward collects resources once a month.

Please sort them and bring them to the designated place. Isesaki city will subsidize 8 yen/kg to promote recycling resource in the neighborhood.

\*About the day and place of collection, please ask the environmental educator in your area.

Collected Items

● Newspaper ● Magazine ● Cardboard ● Miscellaneous paper ● Carton ● Clothes ● Plastic bottle (Excep

Collected Items

● Newspaper ● Magazine ● Cardboard ● Miscellaneous paper ● Carton ● Clothes

Cautions

Please try to keep clean and tidy. When using a warehouse at the nursery school, please call to the staff.

## What is miscellaneous paper?

Except newspaper (include flyer in newspaper), magazine, cardboard, paper carton are called miscellaneous paper.

Wrapping Paper

Paper bag

Calendar Poster

Paper Box

Metal things

## **Recycle Clothes**

From 2014, the entire areas of Isesaki have started collecting clothes. You can dispose of curtains, bags, shoes or blankets as recyclable clothes. Collected items are exported to overseas as used clothes or recycled as waste cloth.