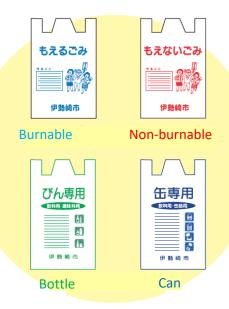

## Follow the Rules for Garbage Disposal

Use designated garbage bags and separate properly.

Please take out the garbage before 8:30 a.m. on collection day at the designated place.

\*\*Garbage from stores, restaurants, or offices cannot acceptable at the <code>aarbage</code> station.