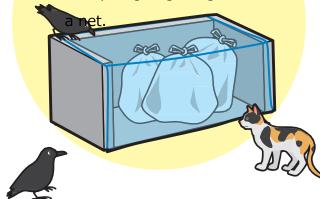

Each ward should have and maintain "Gomi Station".

Please keep it as neat as possible, so everyone can use it easily.

Furthermore, please put the garbage inside the net to prevent the spilling of garbage if there is