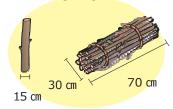

|    | Items                                        | Matarial Farm Catagon                                                 |                                    | Deinte en Dienesel                                                                                                                                              |
|----|----------------------------------------------|-----------------------------------------------------------------------|------------------------------------|-----------------------------------------------------------------------------------------------------------------------------------------------------------------|
| 15 |                                              | Material • Form • Category                                            | Disposal Method                    | Points on Disposal Refer to P39                                                                                                                                 |
| お  | Motorcycle<br>                               | Applicable to Automobile Recycle System                               | Not collected by city Non-burnable | Neich to 199                                                                                                                                                    |
|    | Toaster oven                                 |                                                                       |                                    | If you cannot put it into a designated plastic bag, dispose it as oversized                                                                                     |
|    | Microwave oven                               |                                                                       | Non-burnable                       | garbage.                                                                                                                                                        |
|    |                                              | Mada fuanaa ada mlastia                                               | Non-burnable                       | Dispose dry cell as hazardous materials.                                                                                                                        |
|    | Tub/Bucket                                   | Made from wood • plastic  Made from cloth                             | Burnable                           | If it is made from paper or it is dirty, dispose it as                                                                                                          |
|    | 資源<br>Rolled, moist hand towel               |                                                                       | Waste paper (Clothes)              | hurnable garbage                                                                                                                                                |
|    | Ladle                                        | '                                                                     | Burnable                           |                                                                                                                                                                 |
|    | F. II I                                      | Made from metal                                                       | Non-burnable                       |                                                                                                                                                                 |
|    | Fallen leaves                                | Made from plantic                                                     | Burnable                           |                                                                                                                                                                 |
|    | Fea packing bag                              | Made from plastic  Made from wood                                     | Burnable                           |                                                                                                                                                                 |
|    | Геа canister                                 |                                                                       | Burnable                           | <u></u>                                                                                                                                                         |
|    | 次体                                           | Made from steel                                                       | Can                                | Rinse the inside.                                                                                                                                               |
|    | 資源 Obi (Sash worn with a kimono)             |                                                                       |                                    | If it is dirty, dispose it as burnable garbage.                                                                                                                 |
|    | Tray                                         | Made from wood plastic                                                |                                    | If it is made from metal, dispose it as non-burnable garbage.  If you cannot put it into a designated plastic bag, dispose it as                                |
|    | Potty                                        | Made from plastic                                                     | Burnable                           | oversized garbage.                                                                                                                                              |
|    | Diaper (include cover)                       | Made from paper·cloth·plastic                                         |                                    | Remove filth.                                                                                                                                                   |
|    | Toy                                          | Made from wood·cloth·plastic                                          |                                    | If it is made from metal, dispose it as non-burnable garbage.                                                                                                   |
|    | Cage (for pet)                               | Made from metal                                                       | Non-burnable                       | Take it apart and make is shorter than 70cm.                                                                                                                    |
|    | Foldaway bed                                 |                                                                       | Oversized garbage                  | Up to 2 beds in a day.                                                                                                                                          |
|    | Organ                                        |                                                                       | Oversized garbage                  | Up to 2 organs in a day.                                                                                                                                        |
|    | Music box                                    |                                                                       | Non-burnable                       |                                                                                                                                                                 |
|    | Grater                                       | Made from plastic                                                     | Burnable                           |                                                                                                                                                                 |
|    |                                              | Made from metal                                                       | Non-burnable                       |                                                                                                                                                                 |
|    | Bowl                                         | Made from wood · plastic  If it is installed on the roof, it can't be | Burnable                           | If it is made from metal, dispose it as non-burnable garbage.                                                                                                   |
|    | Water heater                                 | collected.                                                            | Oversized garbage                  | If a store staff changes the oil, it can't be collected.                                                                                                        |
|    | Thermometer                                  | Alcohol type                                                          | Non-burnable                       | If it is mercury type, ask the waste service company.                                                                                                           |
| か  | Curtain                                      | 質疑Made from chemical<br>fiber・cloth                                   | Waste paper<br>(Clothes)           | If you cannot put it into a designated plastic bag, tie them with rope.  If it is dirty, dispose it as burnable garbage. (Cut it shorter than 5m and tie them.) |
|    |                                              | Curtain rail                                                          | Oversized garbage                  | Make it shorter than 2m.                                                                                                                                        |
|    | Cart(Electric tricycle · four-wheel vehicle) | For elderly person etc.                                               | Oversized garbage                  | About the battery, consult with a selling store.                                                                                                                |
|    | Carpet                                       | Made from chemical fiber cloth electric type                          | Oversized garbage                  | Roll it up and bind it at 3 locations.                                                                                                                          |
|    | Sea shell                                    |                                                                       | Burnable                           |                                                                                                                                                                 |
|    | Care bed                                     |                                                                       | Oversized garbage                  | Up to 2 beds in a day.                                                                                                                                          |
|    | ☑ Flashlight                                 |                                                                       | Non-burnable                       | Dispose dry cell as hazardous materials.                                                                                                                        |
|    | Cotton-stuffed quilt with sleeves            |                                                                       | Burnable                           |                                                                                                                                                                 |
|    | Body warmer                                  | Made from metal                                                       | Non-burnable                       |                                                                                                                                                                 |
|    | Mirror                                       |                                                                       | Non-burnable                       | If it is broken, wrap it with paper and write "Danger" with a red pen                                                                                           |
|    | Square timber (except construction waste)    | Remaining materials from DIY                                          | Refer to P37                       |                                                                                                                                                                 |
|    | Frame                                        | Made from wood · plastic                                              | Burnable                           | Dispose glass parts as non-burnable garbage.                                                                                                                    |
|    | Umbrella                                     | ·                                                                     | Non-burnable                       |                                                                                                                                                                 |
|    | Humidifier                                   |                                                                       | Non-burnable                       |                                                                                                                                                                 |
|    |                                              | Can·box (steel·aluminum)                                              | Can                                |                                                                                                                                                                 |
|    | Snack can, box,                              | 窗 Box (Cardboard)                                                     | Waste paper (Miscellaneous paper)  | Refer to P6.                                                                                                                                                    |
|    | bag                                          | Wrapping film · bag · tray                                            | Burnable                           |                                                                                                                                                                 |
|    |                                              | appg iiiii bag uuj                                                    | Darriabic                          |                                                                                                                                                                 |