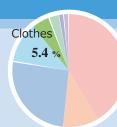

85% of the entire garbage in Isesaki is burnable garbage.

When dividing the garbage into percentages, about 40% of it is from the kitchen. (Refer to the graph written right.) Followed by paper, plastic, wood · bamboo · straw, clothes. All of these are rich in resources.