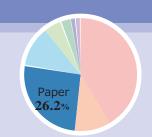

85% of the entire garbage in Isesaki is burnable garbage.

When dividing the garbage into percentages, about 40% of it is from the kitchen. (Refer to the graph written right.) Followed by paper, plastic, wood · bamboo · straw, clothes. All of these are rich in resources.