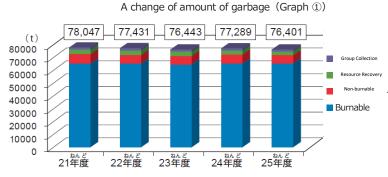

## How Much Waste is in Isesaki?

Thanks to the increasing awareness of environmental issues, the amount of waste in Isesaki is gradually decreasing (Graph ①). However, the average amount of waste per person is 958g a day. In Gunma prefecture, the amount of waste per person is 1,050g and this is the fourth-worst record nationwide. Isesaki city records 991g and this is worse than the national average. (Graph ②). We are trying hard to reduce the waste more than ever.