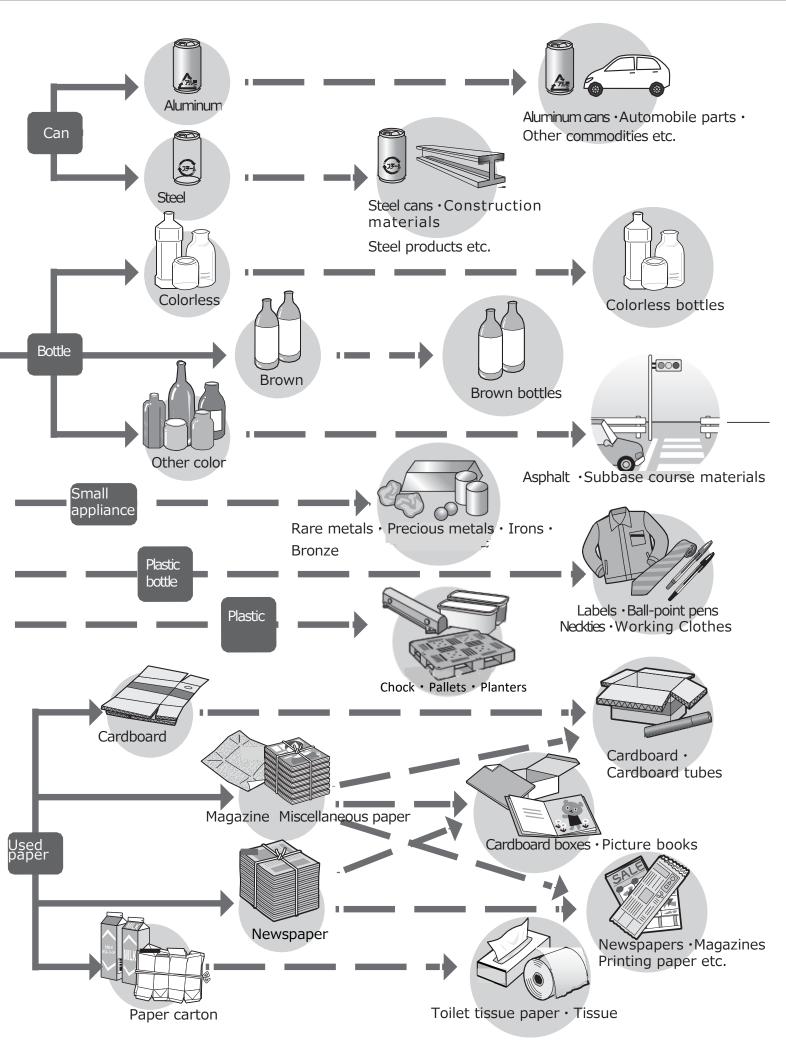

## A Common Mistake of Sorting Plastic —Part 1

Sometimes PET bottles are put in the plastic garbage bag incorrectly. PET bottles are created from single material and they will be reuse in various items such as films, labels, containers, packing bands, neck-ties or working clothes.

## A Common Mistake of Sorting Plastic —Part 2

Videotapes · CDs

Γoys which are made from plastic

(Plastic models)

Planters

Stationary made from plastic Ball-point-pens • Binders

Plastic hangers

Sorting plastic garbage is based on the "Containers and Packaging Recycling Law". As according to its name, collected items are container and packaging. This law was originally made for suppressing the pollution for containers or packaging.

## **Points**

① You can dispose of the plastic items which have a symbol or mark shown on the right side.

Ex) Pla mark

② Consume fully and rinse out or wipe off the inside.