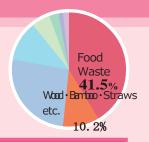

85% of the entire garbage in Isesaki is burnable garbage.

When dividing the garbage into percentages, about 40% of it is from the kitchen. (Refer to the graph written right.) Followed by paper, plastic, wood · bamboo · straw, clothes. All of these are rich in resources.