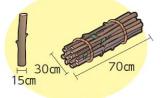

## What is Storage Warehouse of Resource?

Storage warehouse of resource is a warehouse which is placed at the public facility to promote recyclina.

Please cooperate with reducing the amount of waste and recycling the resource by using a storage