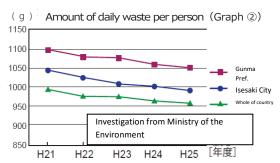

## How Much Waste is in Isesaki?

Thanks to the increasing awareness of environmental issues, the amount of waste in Isesaki is gradually decreasing (Graph ①). However, the average amount of waste per person is 958g a day. In Gunma prefecture, the amount of waste per person is 1,050g and this is the fourth-worst record nationwide. Isesaki city records 991g and this is worse than the national average. (Graph ②). We are trying hard to reduce the waste more than ever.