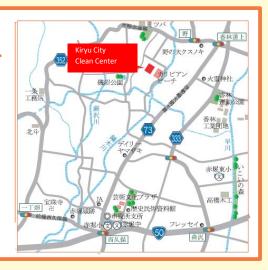

Please dispose the waste appropriately in one of the following ways.

- OPerson from the company directly bringing waste to Kiryu City Clean Center.
  - %Fee Under 100kg : 120yen/10kg

Over 101kg: 200yen/10kg Ex) If it is 110kg, it costs 2,200yen.

## **Disposal of the Dead Animals**

If you are the owner...

If a pet such as dog or cat dies, please bring the dead body to Kiryu City Clean Center directly.

Fee: Dog 510yen/body Cat 200yen/body

※They do not return its ashes.

If you want to bury its ashes, please contact Sakai Seien (Sakai Crematorium) (TEL: 0270-70-6000).

If you do not know its owner ...

If you find a dead animal on the road, please contact *Seiso Recycle Center 21*. Our staff will collect it, so please tell us the details.