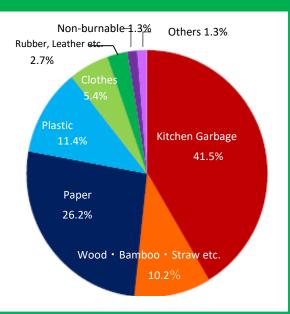

85% of the entire garbage in Isesaki is burnable garbage.

When dividing the garbage into percentages, about 40% of it is from the kitchen. (Refer to the graph written right.) Followed by paper, plastic, wood · bamboo · straw, clothes. All of these are rich in resources.