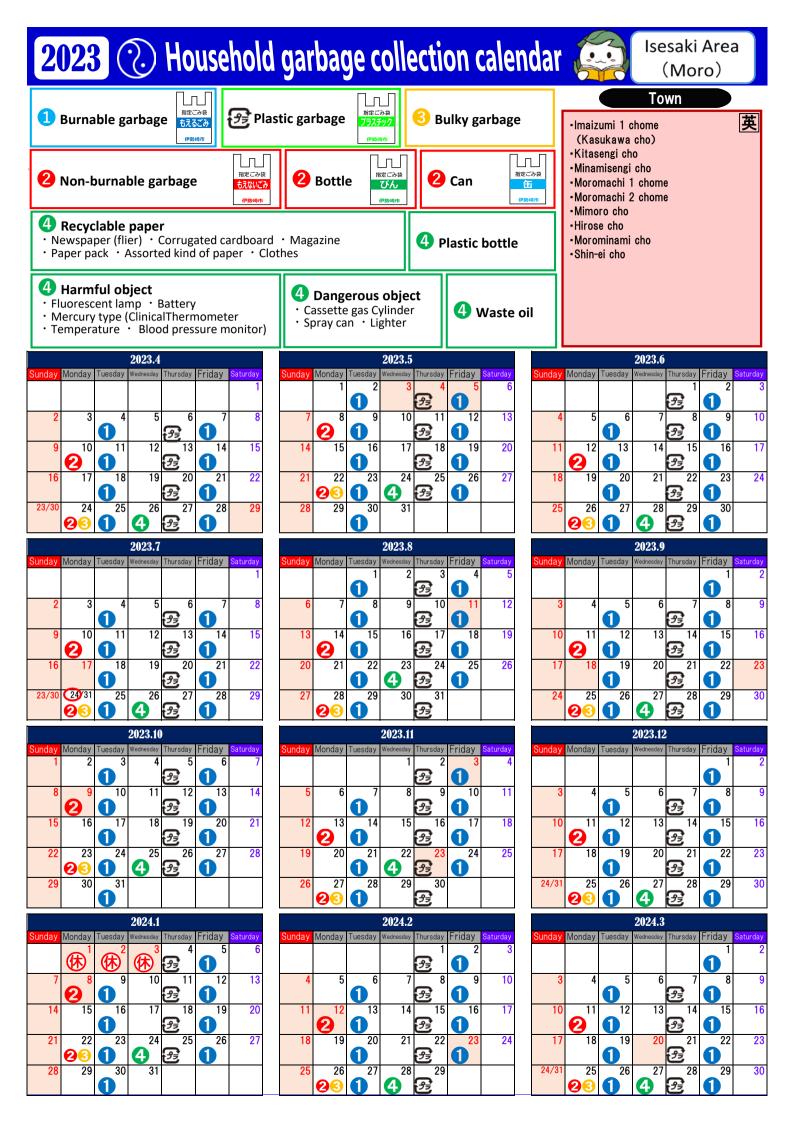

## How to separate and dispose of household resources and garbage





## **5 Principles of rubbish disposal rules**

- 1 By the sorting method!! 2 Using city designated garbage bag!!
- 3 On the collection day!! 4 Until 8:30 am!!
- **5** At the designated garbage collection point in the town!















BR, ER)



substances

Refrigerator / freezer (including outdoor unit) extinguisher Washing machine / clothes dryer Gas cylinder Chemicals agents Lumber, timbers, logs Construction waste etc. ■ Agricultural waste material ■ Pesticide ■ Agricultural equipment ■ Corrugated board ■ Vinyl house (seat /pipe) etc. Items difficult to carry Piano Storage room Electric reclining bed etc. Medical waste Injection needle Syringe etc. Others Button battery Soil / mud / gravel etc.

ems to be broug