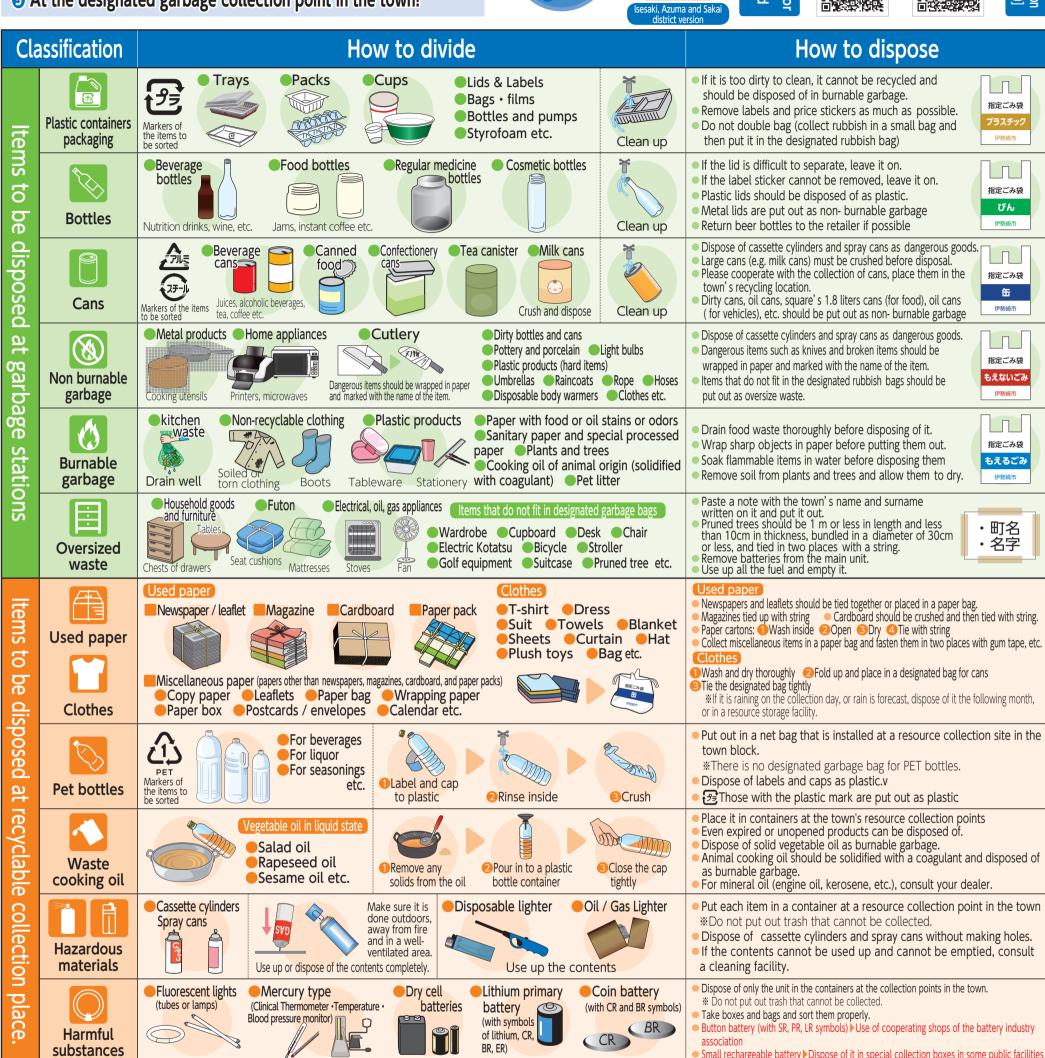

## How to separate and dispose of household resources and garbage

## **5 Principles of rubbish disposal rules**

- 1 By the sorting method!! 2 Using city designated garbage bag!!
- 3 On the collection day!! 4 Until 8:30 am!!
- **5** At the designated garbage collection point in the town!

BR, ER)

substances

Refrigerator / freezer (including outdoor unit) extinguisher Washing machine / clothes dryer Gas cylinder Chemicals agents Lumber, timbers, logs Construction waste etc. ■ Agricultural waste material ■ Pesticide ■ Agricultural equipment ■ Corrugated board ■ Vinyl house (seat /pipe) etc. Items difficult to carry Piano Storage room Electric reclining bed etc. Medical waste Injection needle Syringe etc. Others Button battery Soil / mud / gravel etc.

ems to be brought into the cleaning facility (chargec

Large primary garbage (moving, general cleaning) Mattress, sofa

(with spring or magnet)

Tatami mats (up to 16 sheets)

Massage chair etc.

## Items that require prior confirmation

- Mortar(made of wood or stone)
- Lime Oil heater
- Tiles Wire rope etc.

Garbage generated by business activities (companies, offices, restaurants, shops, etc.), regardless of its quantity or type, [cannot be disposed at the garbage collection point (garbage station or recyclable collection point)! It is the responsibility of the business owner to dispose of it properly in accordance with the law!

Small rechargeable battery ▶ Dispose of it in special collection boxes in some public facilities

- How to dispose of general industrial waste
- Bring it by yourself to the cleaning facilities Ask a licensed company for collecting and
- transporting general waste in Isesaki City