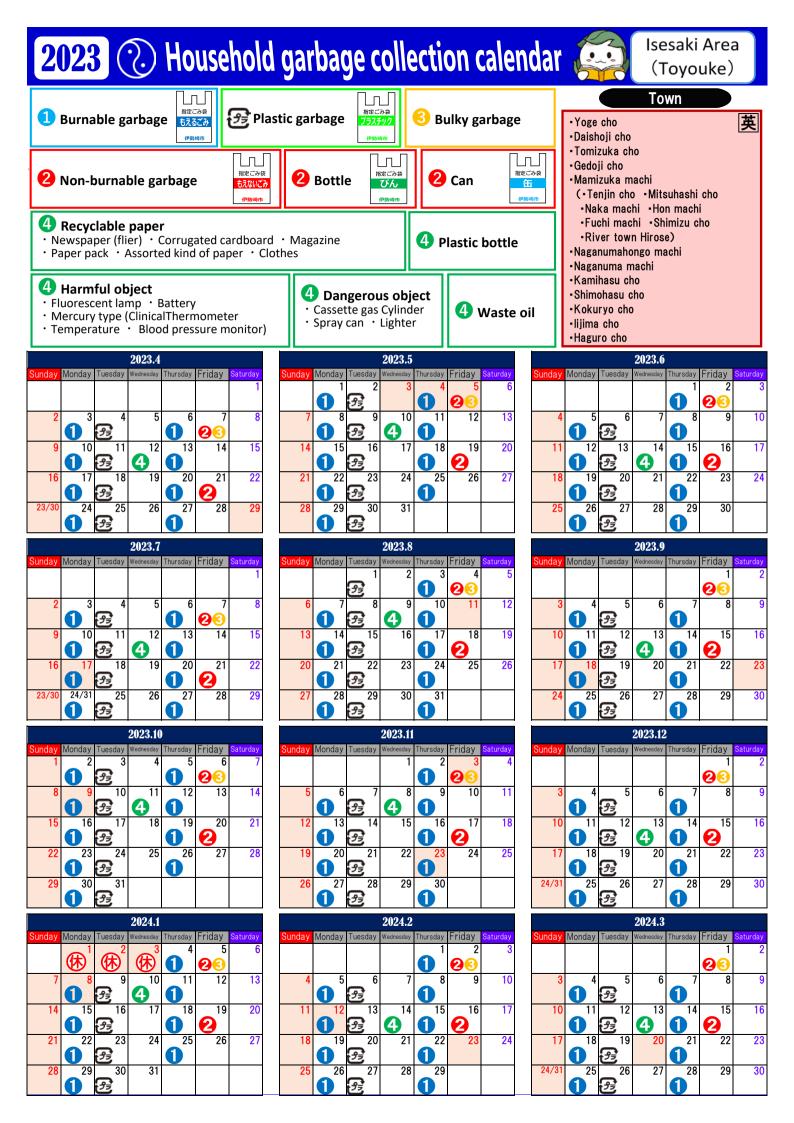

## How to separate and dispose of household resources and garbage

## **5 Principles of rubbish disposal rules**

- 1 By the sorting method!! 2 Using city designated garbage bag!!
- 3 On the collection day!! 4 Until 8:30 am!!
- **5** At the designated garbage collection point in the town!