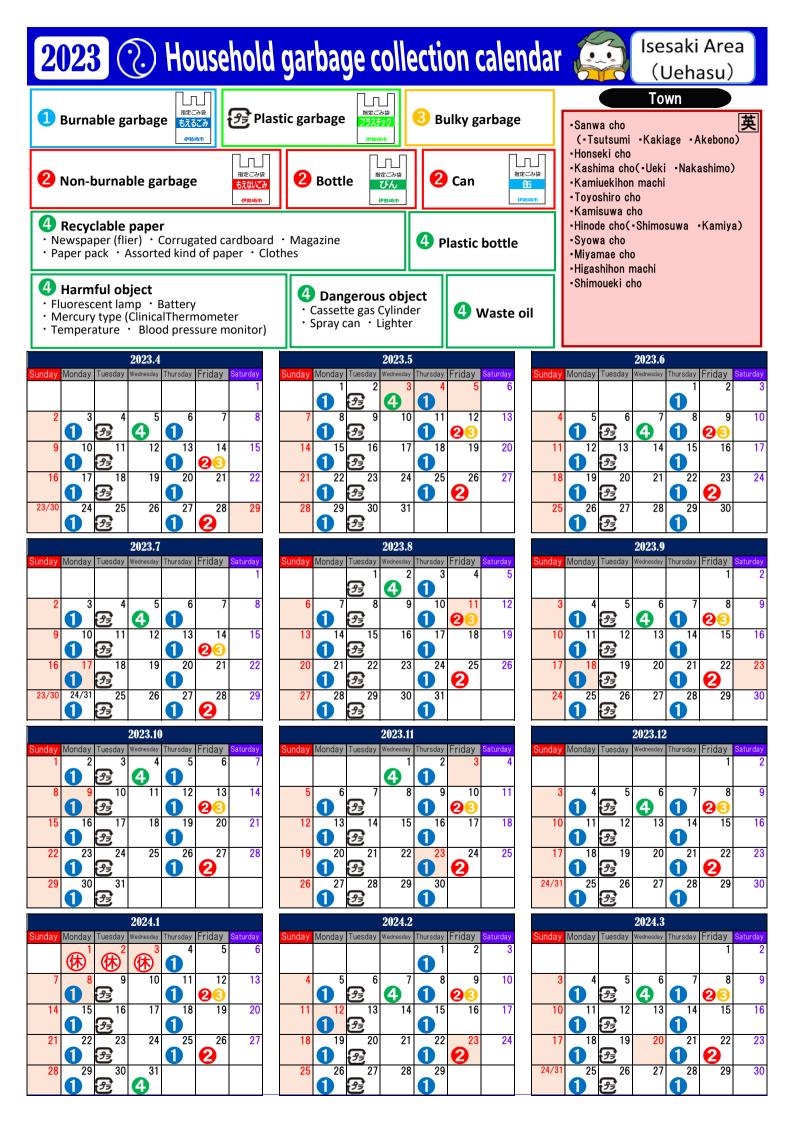

## **5 Principles of rubbish disposal rules**

- 1 By the sorting method!! 2 Using city designated garbage bag!!
- 3 On the collection day!! 4 Until 8:30 am!!
- **5** At the designated garbage collection point in the town!