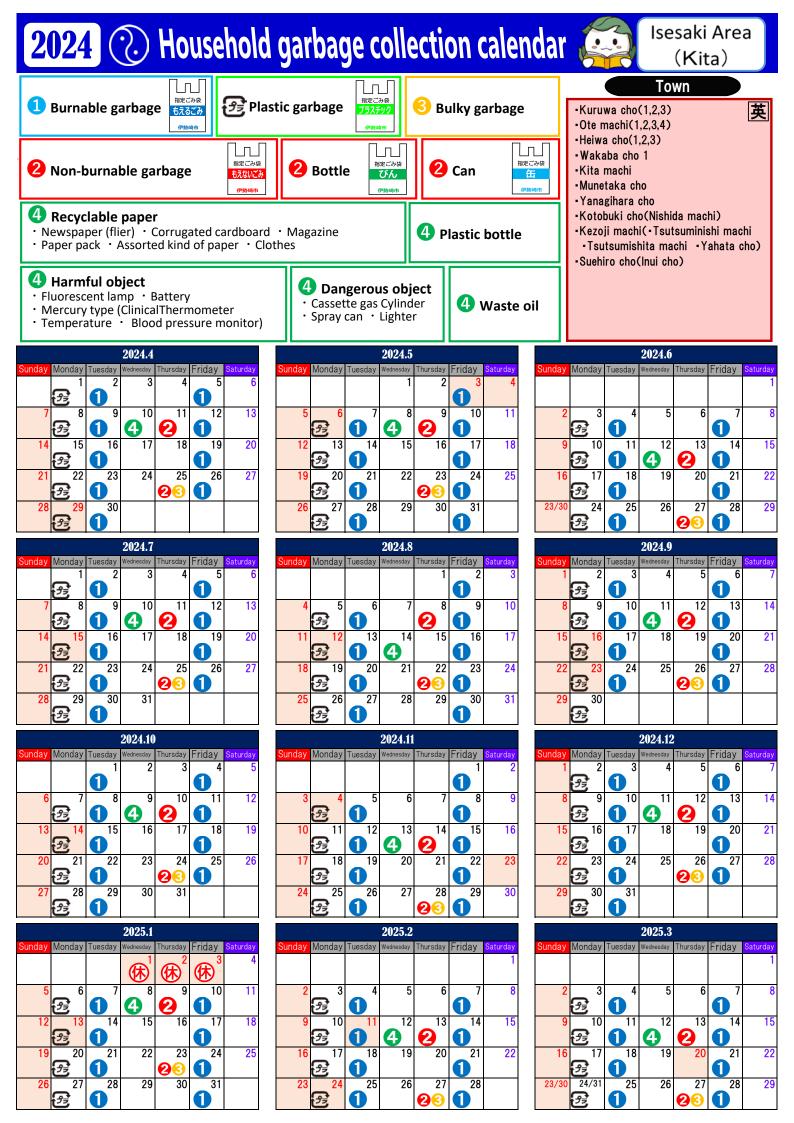

## **5 Principles of rubbish disposal rules**

- 1 By the sorting method!! 2 Using city designated garbage bag!!
- 3 On the collection day!! 4 Until 8:30 am!!
- **5** At the designated garbage collection point in the town!