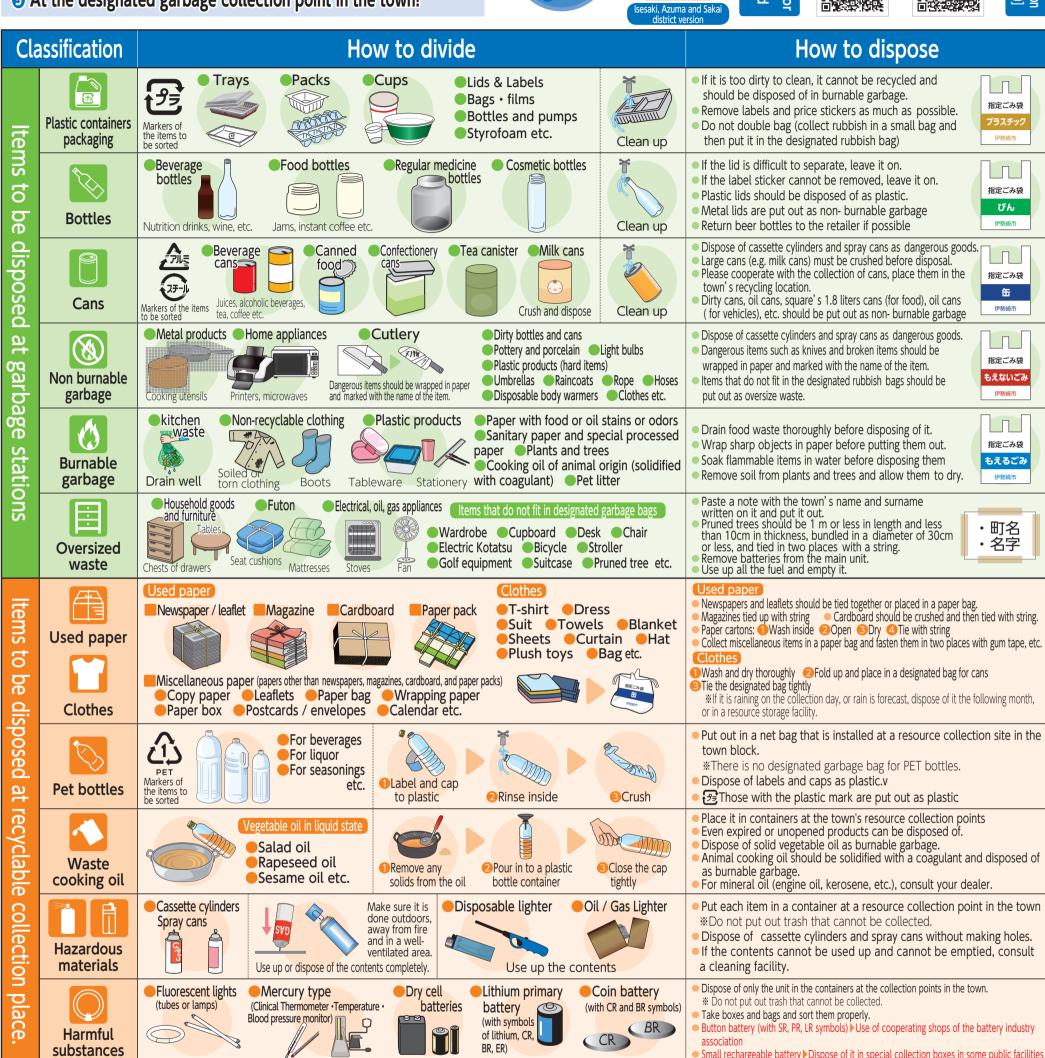

## How to separate and dispose of household resources and garbage

## **5 Principles of rubbish disposal rules**

- 1 By the sorting method!! 2 Using city designated garbage bag!!
- 3 On the collection day!! 4 Until 8:30 am!!
- **5** At the designated garbage collection point in the town!