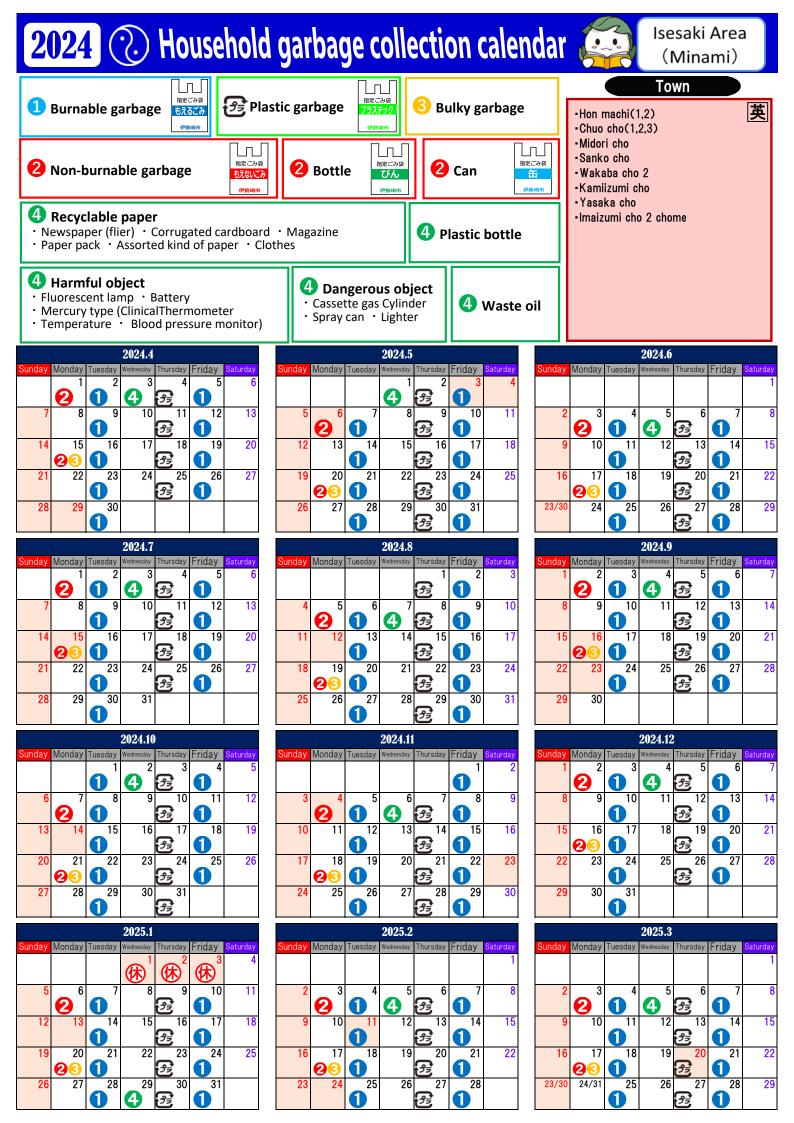

## **5 Principles of rubbish disposal rules**

- 1 By the sorting method!! 2 Using city designated garbage bag!!
- 3 On the collection day!! 4 Until 8:30 am!!
- **5** At the designated garbage collection point in the town!