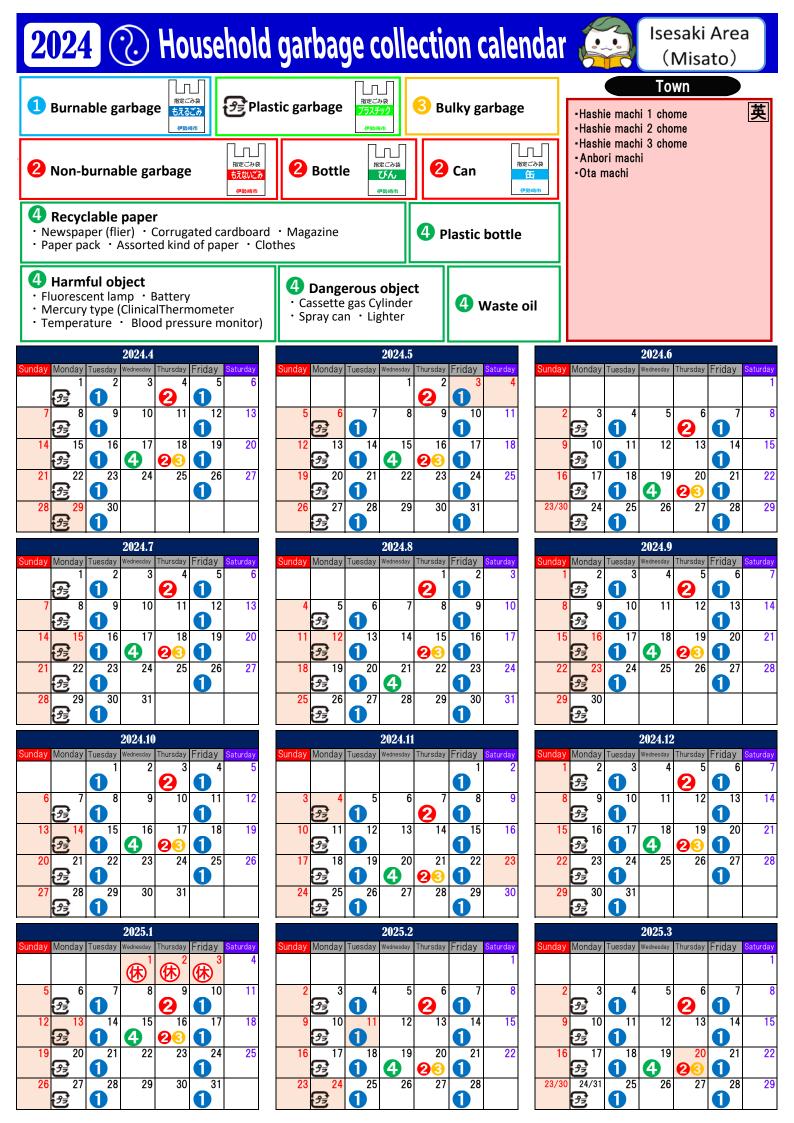

## How to separate and dispose of household resources and garbage

## **5 Principles of rubbish disposal rules**

- 1 By the sorting method!! 2 Using city designated garbage bag!!
- 3 On the collection day!! 4 Until 8:30 am!!
- **5** At the designated garbage collection point in the town!