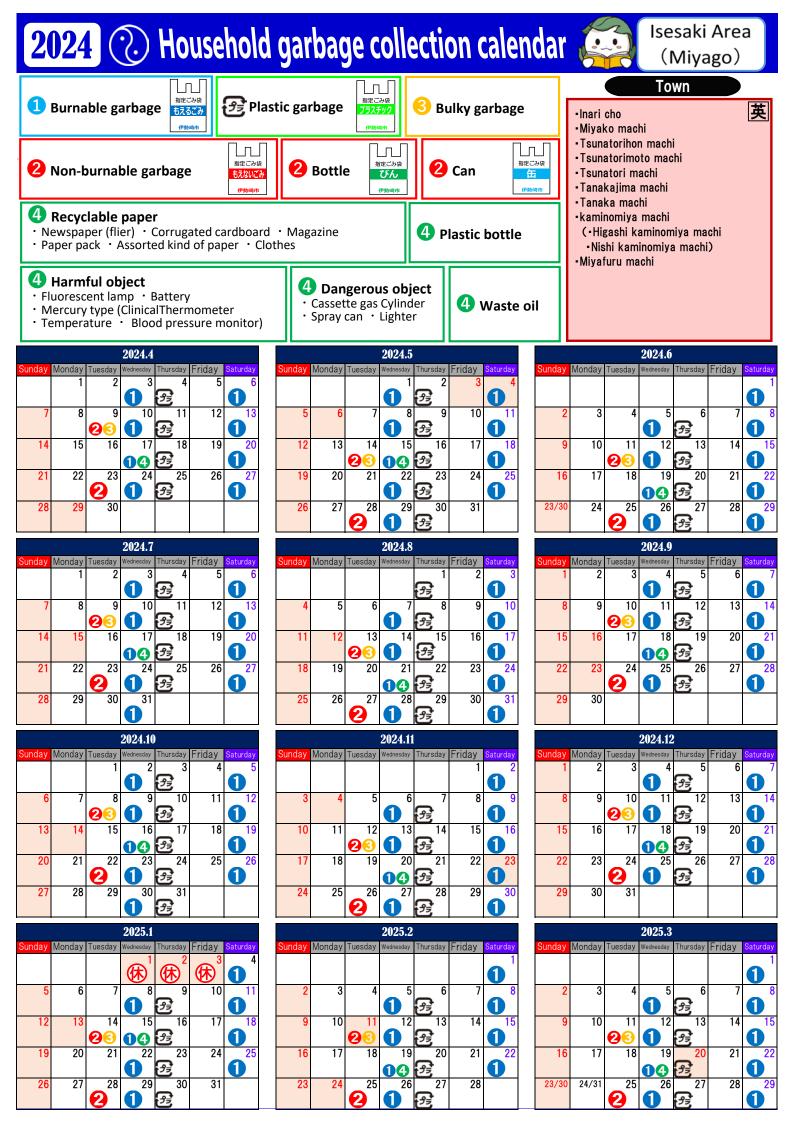

## How to separate and dispose of household resources and garbage

## **5 Principles of rubbish disposal rules**

- 1 By the sorting method!! 2 Using city designated garbage bag!!
- 3 On the collection day!! 4 Until 8:30 am!!
- **5** At the designated garbage collection point in the town!