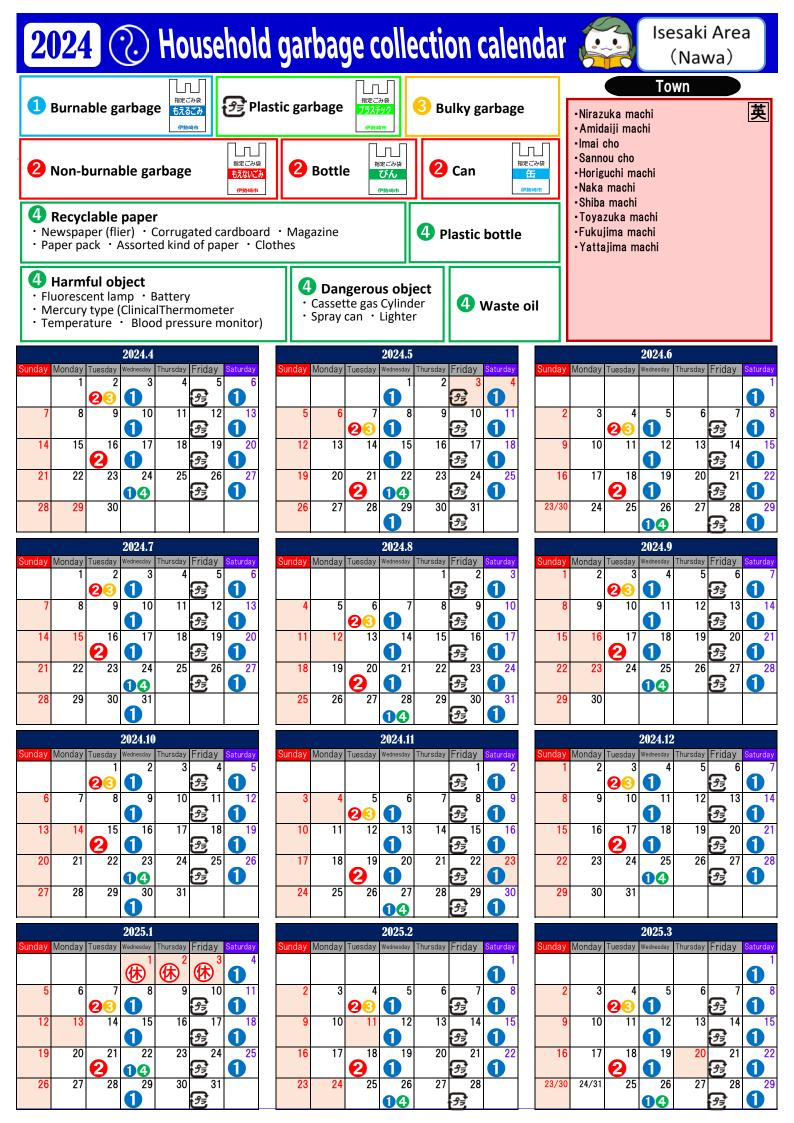

## **5 Principles of rubbish disposal rules**

- 1 By the sorting method!! 2 Using city designated garbage bag!!
- 3 On the collection day!! 4 Until 8:30 am!!
- **5** At the designated garbage collection point in the town!