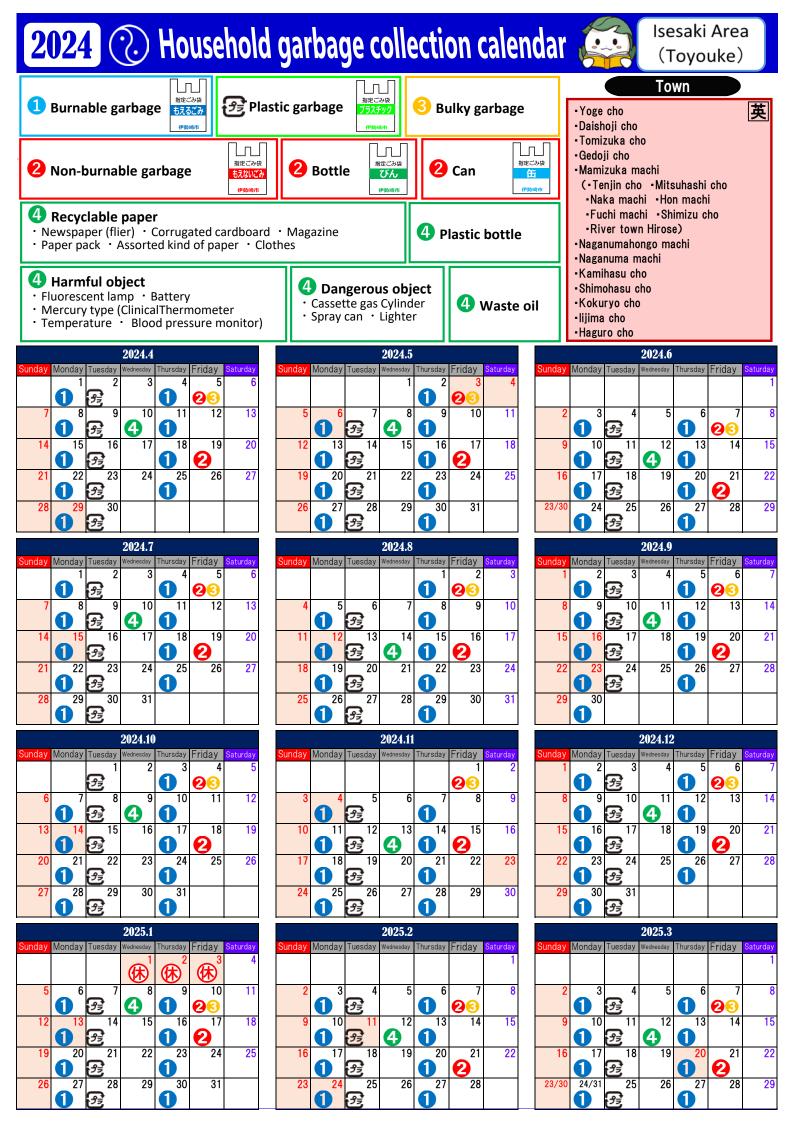

## **5 Principles of rubbish disposal rules**

- 1 By the sorting method!! 2 Using city designated garbage bag!!
- 3 On the collection day!! 4 Until 8:30 am!!
- **5** At the designated garbage collection point in the town!