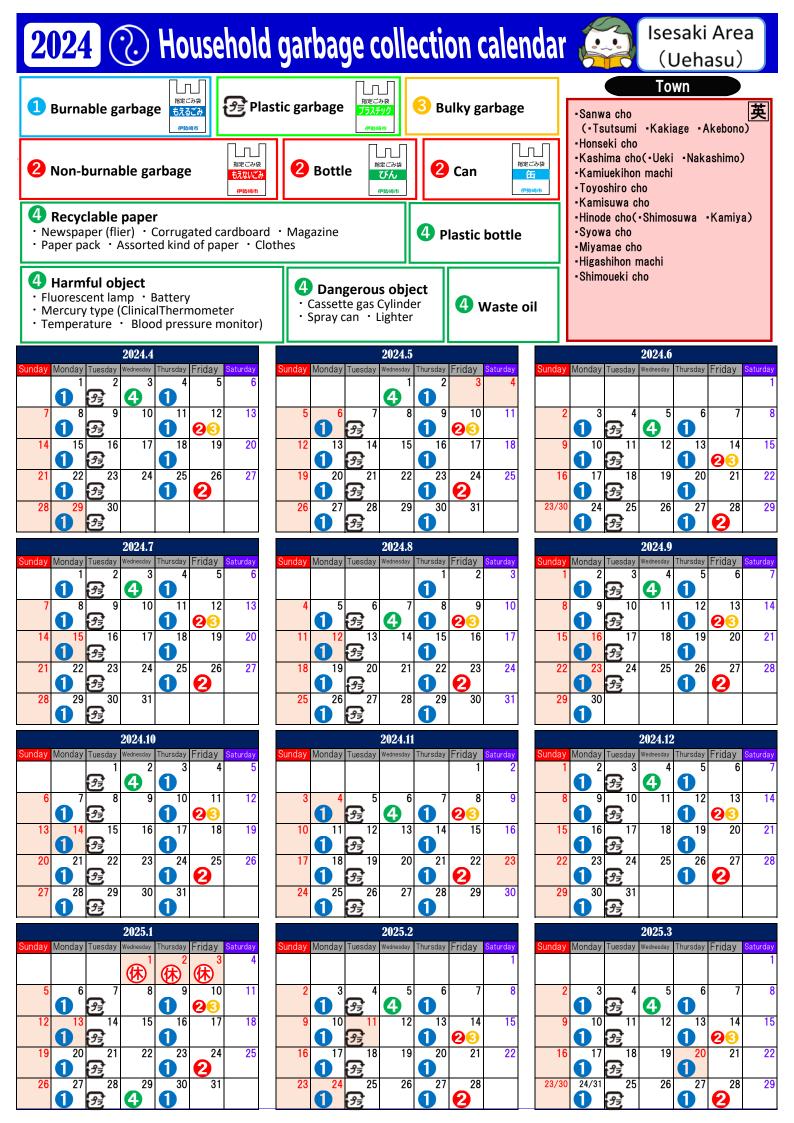

## **5 Principles of rubbish disposal rules**

- 1 By the sorting method!! 2 Using city designated garbage bag!!
- 3 On the collection day!! 4 Until 8:30 am!!
- **5** At the designated garbage collection point in the town!